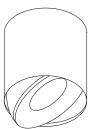

## **Titan** Semi-Recessed

- Instructions:

  1. Drill a hole in the ceiling
  2. Connect LED to driver
  3. Connect 230V to driver
  4. Insert driver and boobytrap springs into ceiling

Always use the correct driver.
Always install the driver according to the wiring schematics supplied with the driver.
Always check if multi-current drivers are set to the correct output current.