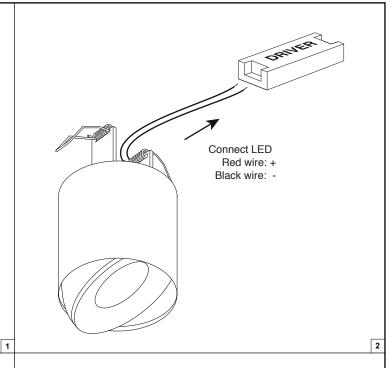

## **Titan** Semi-Recessed

- Instructions:

  1. Drill a hole in the ceiling
  2. Connect LED to driver
  3. Connect 230V to driver
  4. Insert driver and boobytrap springs into ceiling

Always use the correct driver.
Always install the driver according to the wiring schematics supplied with the driver.
Always check if multi-current drivers are set to the correct output current.