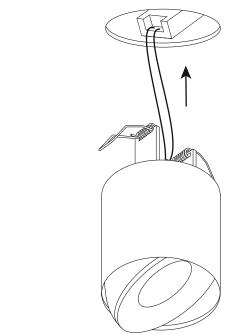

## **Titan** Semi-Recessed

- Instructions:

  1. Drill a hole in the ceiling
  2. Connect LED to driver
  3. Connect 230V to driver
  4. Insert driver and boobytrap springs into ceiling

Always use the correct driver.
Always install the driver according to the wiring schematics supplied with the driver.
Always check if multi-current drivers are set to the correct output current.