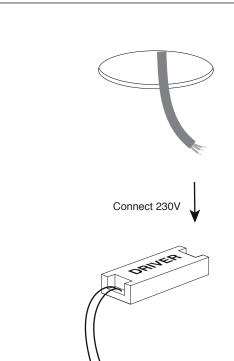

## **Titan** Semi-Recessed

- Instructions:

  1. Drill a hole in the ceiling
  2. Connect LED to driver
  3. Connect 230V to driver
  4. Insert driver and boobytrap springs into ceiling

Always use the correct driver.
Always install the driver according to the wiring schematics supplied with the driver.
Always check if multi-current drivers are set to the correct output current.